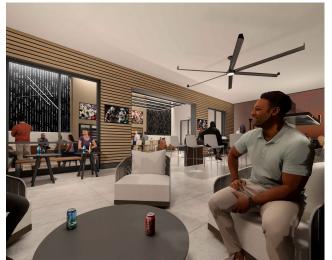

### **AVAILABILITY HIGHLIGHTS**

- ±32,038 SF Total Building Size
- ±18,938 SF Total Available Space
- ±15,437 SF Office / Showroom
- ±3,500 SF Warehouse
- ±1,062 SF Common Lounge (Not included in Total SF)
- 100% HVAC
- 3 Dock High Doors / 1 Ramped Door
- 21' Clear Height
- Sprinklered
- 2.6/1000 Parking
- Extensive Exterior / Interior Renovations
- Available Q1 2023