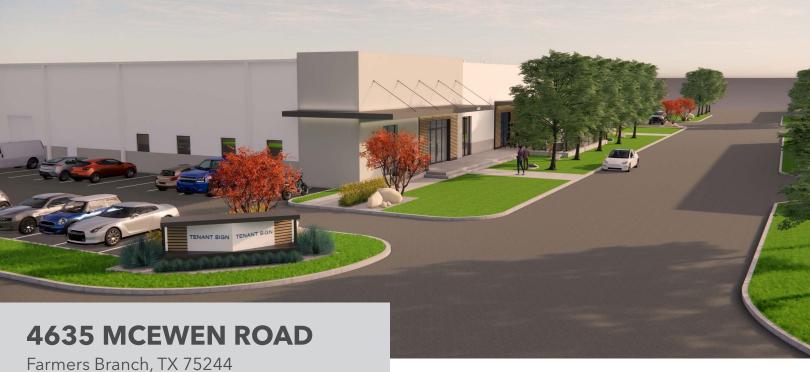

## FOR LEASE

#### ±18,938 SF | FLEX, OFFICE, SHOWROOM | COMPLETELY RENOVATED IN 2022