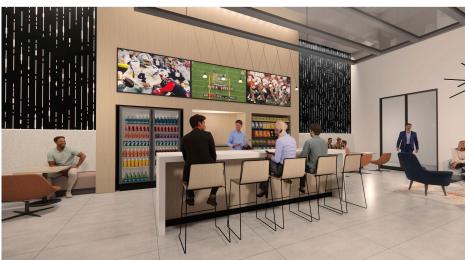

### **AVAILABILITY HIGHLIGHTS**

- ±32,038 SF Total Building Size
- ±18,938 SF Total Available Space
- ±15,437 SF Office / Showroom
- ±3,500 SF Warehouse
- ±1,062 SF Common Lounge (Not included in Total SF)
- 100% HVAC
- 3 Dock High Doors / 1 Ramped Door
- 21' Clear Height
- Sprinklered
- 2.6/1000 Parking
- Extensive Exterior / Interior Renovations
- Available Q1 2023