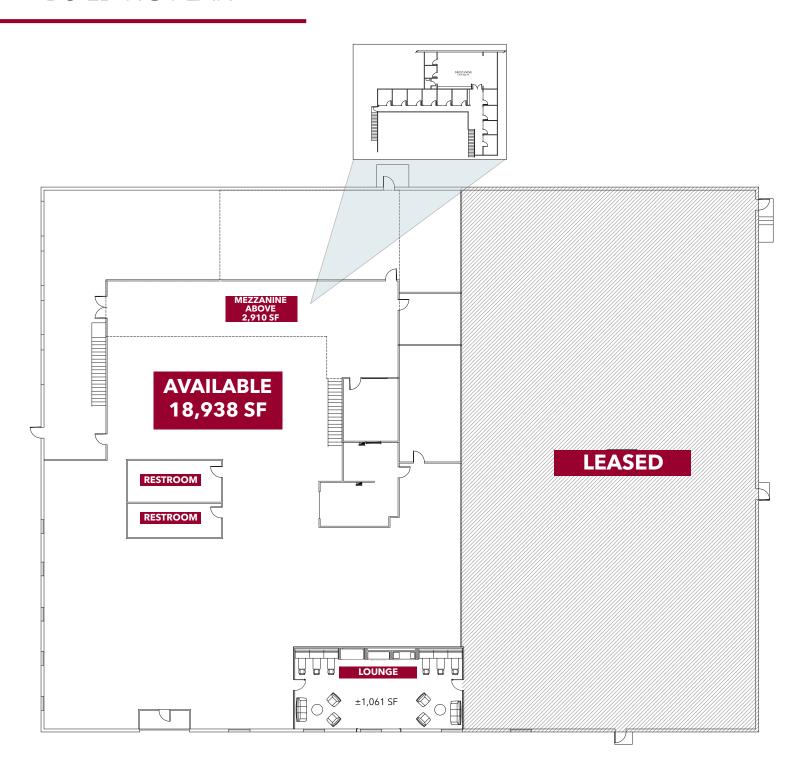

### **BUILDING PLAN**

## **18,938 SF AVAILABLE**

### **AVAILABILITY HIGHLIGHTS**

- ±32,038 SF Total Building Size
- ±18,938 SF Total Available Space
- ±15,437 SF Office / Showroom
- ±3,500 SF Warehouse
- ±1,062 SF Common Lounge (Not included in Total SF)
- 100% HVAC
- 3 Dock High Doors / 1 Ramped Door
- 21' Clear Height
- Sprinklered
- 2.6/1000 Parking
- Extensive Exterior / Interior Renovations
- Available Q1 2023