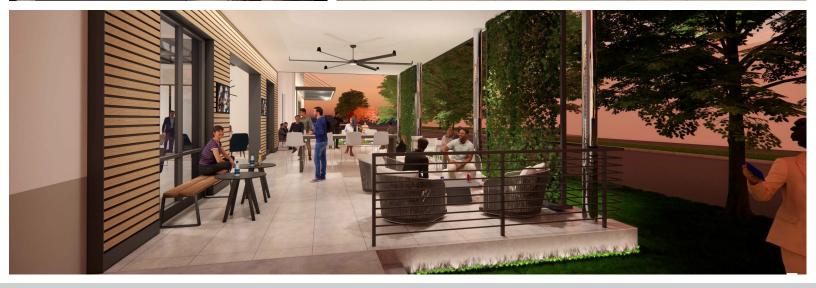

### **AVAILABILITY HIGHLIGHTS**

- ±32,038 SF Total Building Size
- ±18,938 SF Total Available Space
- ±15,437 SF Office / Showroom
- ±3,500 SF Warehouse
- ±1,062 SF Common Lounge (Not included in Total SF)
- 100% HVAC
- 3 Dock High Doors / 1 Ramped Door
- 21' Clear Height
- Sprinklered
- 2.6/1000 Parking
- Extensive Exterior / Interior Renovations
- Available Q1 2023