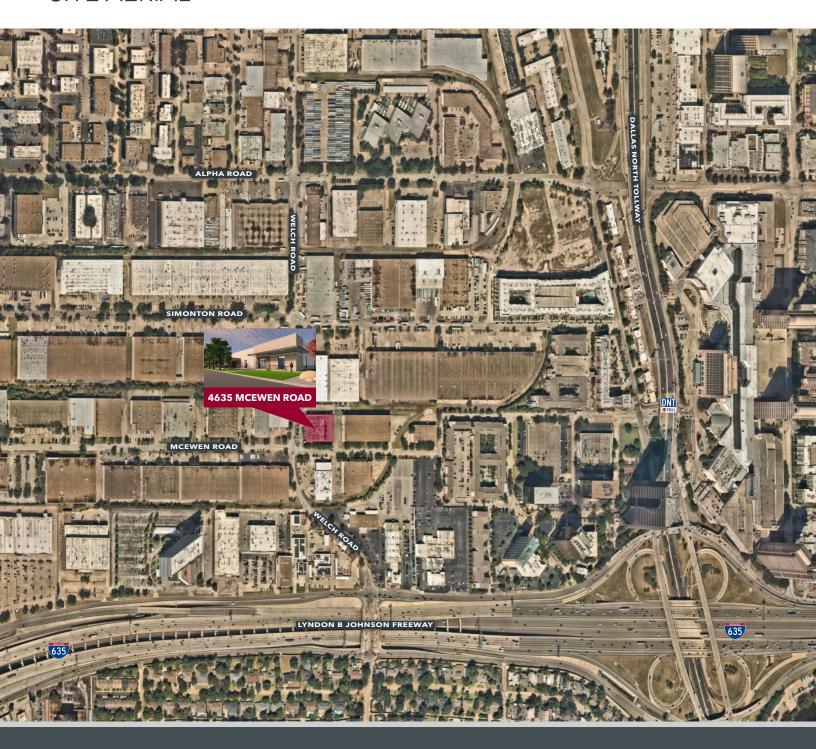

## FOR LEASE

#### ±18,938 SF | FLEX, OFFICE, SHOWROOM | COMPLETELY RENOVATED IN 2022





### **AVAILABILITY HIGHLIGHTS**

- ±32,038 SF Total Building Size
- ±18,938 SF Total Available Space
- ±15,437 SF Office / Showroom
- ±3,500 SF Warehouse
- ±1,062 SF Common Lounge (Not included in Total SF)
- 100% HVAC
- 3 Dock High Doors / 1 Ramped Door
- 21' Clear Height
- Sprinklered
- 2.6/1000 Parking
- Extensive Exterior / Interior Renovations
- Available Q1 2023

#### **ECONOMIC DATA**

\$18.00 PSF Base Rental Rate: Operating Expenses: \$ 3.50 PSF

### **BUILDING PLAN**



## **18,938 SF AVAILABLE**

# FOR LEASE









## **18,938 SF AVAILABLE**

SITE AERIAL